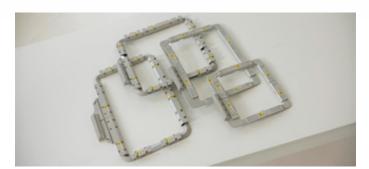

## **FOUR MAGNETIC FRAMES**

"Hoop thick materials with ease with Brother magnetic frames. You can avoid fabric shifting as well as a quick rehoop when connecting designs or fabric on the frame for the next area to be embroidered. The following sizes of magnetic hoops are included:  $360 \times 180$ mm,  $300 \times 180$ mm,  $254 \times 254$ mm and  $180 \times 130$ mm.