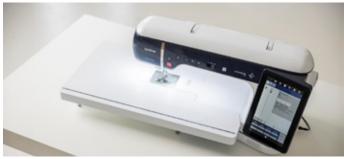

## PLUS THE SEWING WIDE TABLE

Want to go further than you've ever gone before? Expand your workspace to an impressive 708mm x 406mm size. The Aveneer Wide Table can be used in conjunction with the integral embroidery support table to give you the largest, steadiest workspace you've ever experienced – perfect for free motion quilting, interior design projects and large, bulky sewing.