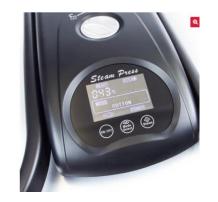

## Features:

- · Quick heat up time 1.8 minutes to nylon setting
- Digital controls for accuracy
- 5 fabric settings
- · Auto shut off and alerts if left on
- · 10x larger pressing surface than the average iron
- 36" (91.44cm) x 11.8" (30cm) non-stick pressing surface
- Watts: 2200
- Tank capacity: 10oz (295.76ml)
- Steam rate:80g/min
- Burst of steam: 1.5oz (44.36ml)
- Steam burst buttons