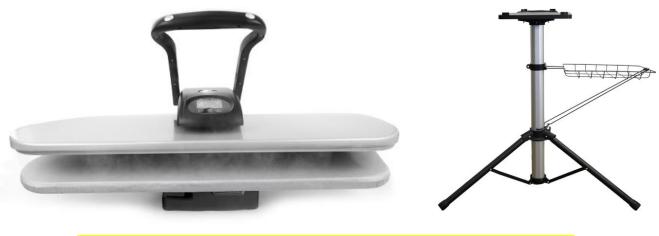

## Iron Press ESP36T1

Press RRP \$1,190 Combo \$1,449 Stand RRP \$259 PRESS only Sale \$849 Save \$341 COMBO DEAL \$999 Save \$450 Free postage to NSW and ACT - Add for elsewhere by quote

LARGEST MODEL 36" x 11.8"

Singer ESP36 Electronic Iron Press includes automatic safety shut-off with an audible alarm for safety.

Electronic Steam Press provides clean, professional results every time!

## Features:

- · Quick heat up time 1.8 minutes to nylon setting
- Digital controls for accuracy
- 5 fabric settings
- · Auto shut off and alerts if left on
- · 10x larger pressing surface than the average iron
- 36" (91.44cm) x 11.8" (30cm) non-stick pressing surface
- Watts: 2200
- Tank capacity: 10oz (295.76ml)
- Steam rate:80g/min
- Burst of steam: 1.5oz (44.36ml)
- Steam burst buttons